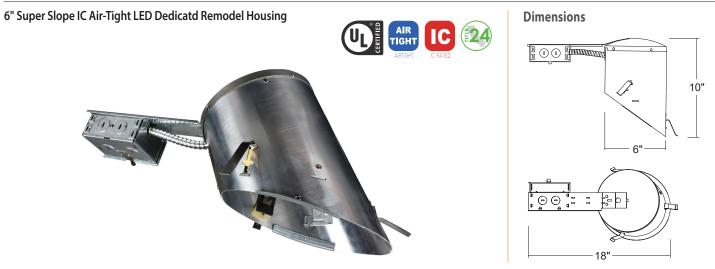

## Housing

• Designed for use in ceiling with slopes from 7/12 to 12/12

## Junction Box

- · Listed for through branch circuit wiring
- Contains one 1-1/8", seven 7/8" knockouts and four Romex pryouts with strain relief

## **Remodel Clips**

• Three remodel clips secure housing and accommodates 1/2" and 5/8" ceiling materials

#### Listings

- cULus Listed for Damp Location
- cULus Listed for Feed Through
- Certified under ASTM-E283 for Air tight construction

# **ORDERING INFORMATION**

| Model No.       | Dimming       | Description                                           |
|-----------------|---------------|-------------------------------------------------------|
| LED9000ICRA     | Triac Dimming | 6" Super Slope IC Air-Tight Dedicated Remodel Housing |
| LED9000ICRA-01V | 0-10V Dimming | 6" Super Slope IC Air-Tight Dedicated Remodel Housing |